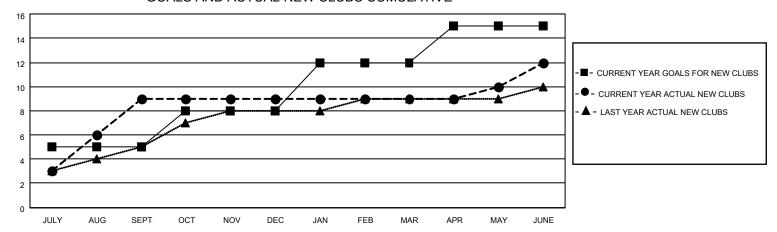

## GOALS AND ACTUAL NEW CLUBS CUMULATIVE

## MONTHLY MEMBERSHIP PROGRESS REPORT

LOCATION INDIA District 317 F Results as of: 6/30/2023

| Clubs                 |               |           |               | Members               |                        |                         |                                                    |
|-----------------------|---------------|-----------|---------------|-----------------------|------------------------|-------------------------|----------------------------------------------------|
| RESULTS FOR 2022-2023 |               |           |               | RESULTS FOR 2022-2023 |                        |                         |                                                    |
| QUARTER               | NEW CLUB GOAL | NEW CLUBS | DROPPED CLUBS | QUARTER MEMI          | BER GROWTH NET<br>GOAL | MEMBER GROWTH<br>ACTUAL | DROPPED<br>MEMBERS ACTUAL<br>(including transfers) |
| JULY/AUG/SEPT         | 5             | 9         | 0             | JULY/AUG/SEPT         | 110                    | 268                     | 19                                                 |
| OCT/NOV/DEC           | 3             | 0         | 0             | OCT/NOV/DEC           | 81                     | 35                      | 95                                                 |
| JAN/FEB/MAR           | 4             | 0         | 0             | JAN/FEB/MAR           | 10                     | 63                      | 15                                                 |
| APR/MAY/JUNE          | 3             | 3         | 2             | APR/MAY/JUNE          | 5                      | 132                     | 230                                                |