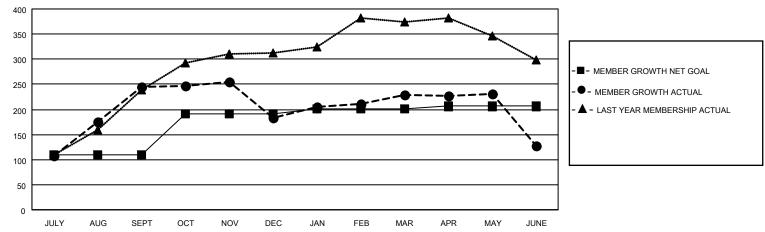

## GOALS AND ACTUAL MEMBERS CUMULATIVE

| DROPPED CLUBS: 2 |     | 62 CLUBS OF 83 ADDED 1 OR<br>MORE NEW MEMBERS | GENDER DISTRIBUTION                 |                                |  |
|------------------|-----|-----------------------------------------------|-------------------------------------|--------------------------------|--|
|                  |     | MORE NEW MEMBERS                              | MALE<br>FEMALE                      | 1,562 (70.04%)<br>668 (29.96%) |  |
| DROPPED MEMBERS  |     |                                               | NON BINARY<br>PREFER NOT TO ANSWER  | 0 (0.00%)<br>0 (0.00%)         |  |
| DECEASED         | 8   |                                               | THE ENTITY TO MINOWER               | 0 (0.0070)                     |  |
| CLUB CANCELLED   | 6   | CLICK HERE FOR CUMULATIVE                     | TOTAL FAMILY UNIT MEMBERS           | 826                            |  |
| OTHER            | 345 | MEMBERSHIP DATA                               |                                     |                                |  |
| TOTAL            | 359 |                                               | FAMILY MEMBERS PAYING HALF DUES 449 |                                |  |
|                  |     |                                               |                                     |                                |  |

## MONTHLY MEMBERSHIP PROGRESS REPORT

LOCATION INDIA District 317 F Results as of: 6/30/2023

| Clubs                 |               |           |               | Members               |                        |                         |                                                    |
|-----------------------|---------------|-----------|---------------|-----------------------|------------------------|-------------------------|----------------------------------------------------|
| RESULTS FOR 2022-2023 |               |           |               | RESULTS FOR 2022-2023 |                        |                         |                                                    |
| QUARTER               | NEW CLUB GOAL | NEW CLUBS | DROPPED CLUBS | QUARTER MEMI          | BER GROWTH NET<br>GOAL | MEMBER GROWTH<br>ACTUAL | DROPPED<br>MEMBERS ACTUAL<br>(including transfers) |
| JULY/AUG/SEPT         | 5             | 9         | 0             | JULY/AUG/SEPT         | 110                    | 268                     | 19                                                 |
| OCT/NOV/DEC           | 3             | 0         | 0             | OCT/NOV/DEC           | 81                     | 35                      | 95                                                 |
| JAN/FEB/MAR           | 4             | 0         | 0             | JAN/FEB/MAR           | 10                     | 63                      | 15                                                 |
| APR/MAY/JUNE          | 3             | 3         | 2             | APR/MAY/JUNE          | 5                      | 132                     | 230                                                |